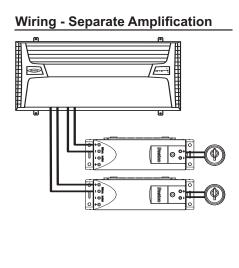

| #         | Description                              | Quantity |
|-----------|------------------------------------------|----------|
| 1         | Type-M1 1" Allow Dome Tweeter            | 2        |
| 2         | Neo Type-M Crossover                     | 2        |
| 3         | Tweeter Grille                           | 2        |
| 4         | Tweeter Flush-Mount                      | 2        |
| 5         | Tweeter Angle-Mount (top)                | 2        |
| 6         | Tweeter Angle-Mount (bottom)             | 2        |
| not shown | Tweeter Hardware Pack                    | 2        |
| 7         | Spring Clips                             | 4        |
| 8         | Terminated Tweeter Wire                  | 2        |
| 9         | #8 x <sup>3</sup> /8" Pan Head Screw     | 2        |
| 10        | #8 x <sup>1</sup> /2" Self-Tapping Screw | 4        |
| 11        | #8 x 1" Self-Tapping Screw               | 8        |
| 12        | 1 <sup>1</sup> /2" Hex Nut               | 2        |
| 13        | Hex Key                                  | 1        |